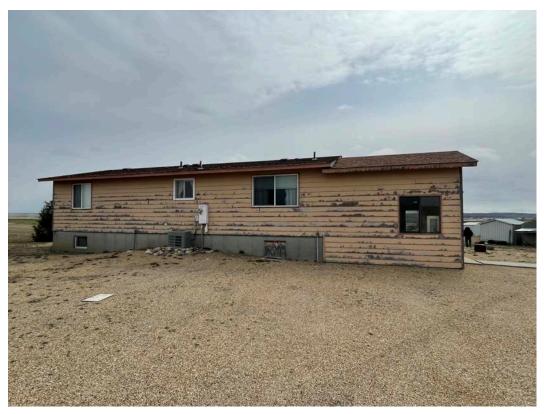

## **DESCRIPTION**

- 1636 sq. ft. main floor, 1056 sq. ft. unfinished basement, and enclosed mudroom entry
- 3 bedrooms and 1 bathroom
- Large family room
- Situated on 40 acres of land
- Fixer upper in need of roof and siding
- Deck off of living room
- 1 Water Well—not used for potable water
- Central air, electric heat
- Taxes: estimated \$1,100
- Heirs in the process of getting together to clean out basement and acreage