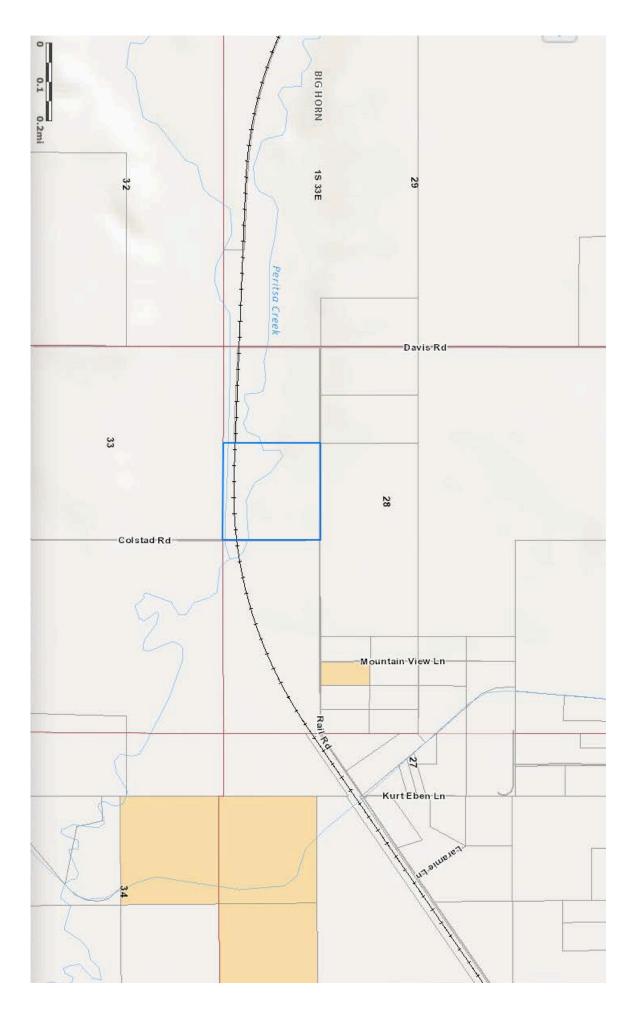

## **DESCRIPTION**

- 1636 sq. ft. main floor, 1056 sq. ft. unfinished basement, and enclosed mudroom entry
- 3 bedrooms and 1 bathroom
- Large family room
- Situated on 40 acres of land
- Fixer upper in need of roof and siding
- Deck off of living room
- 1 Water Well—not used for potable water
- Central air, electric heat
- Taxes: estimated \$1,100
- Heirs in the process of getting together to clean out basement and acreage