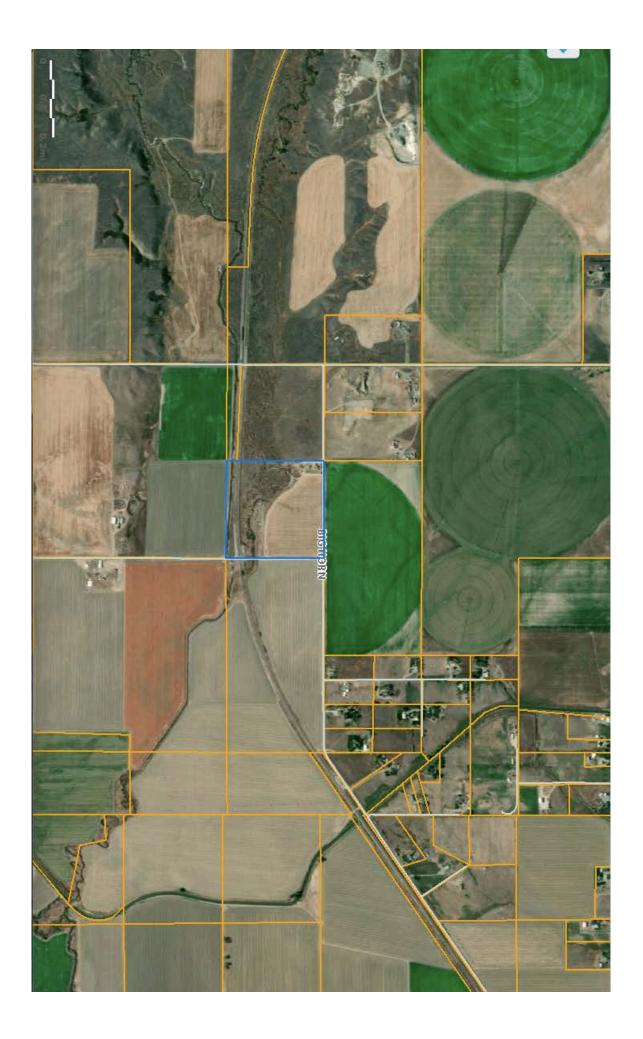

## **DESCRIPTION**

- 1636 sq. ft. main floor, 1056 sq. ft. unfinished basement, and enclosed mudroom entry
- 3 bedrooms and 1 bathroom
- Large family room
- Situated on 40 acres of land
- Fixer upper in need of roof and siding
- Deck off of living room
- 1 Water Well—not used for potable water
- Central air, electric heat
- Taxes: estimated \$1,100
- Heirs in the process of getting together to clean out basement and acreage