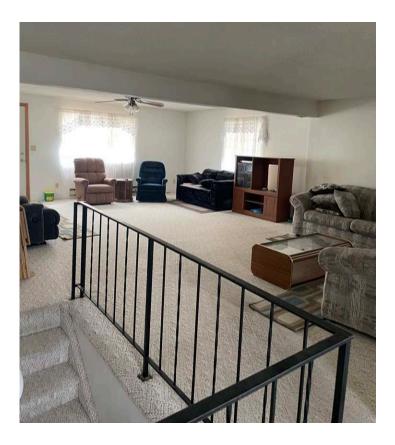

## **DESCRIPTION**

- 1636 sq. ft. main floor, 1056 sq. ft. unfinished basement, and enclosed mudroom entry
- 3 bedrooms and 1 bathroom
- Large family room
- Situated on 40 acres of land
- Fixer upper in need of roof and siding
- Deck off of living room
- 1 Water Well—not used for potable water
- Central air, electric heat
- Taxes: estimated \$1,100
- Heirs in the process of getting together to clean out basement and acreage