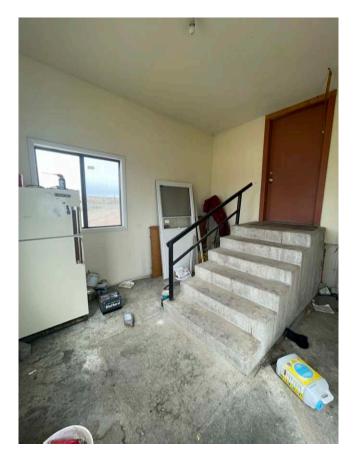

## **DESCRIPTION**

- 1636 sq. ft. main floor, 1056 sq. ft. unfinished basement, and enclosed mudroom entry
- 3 bedrooms and 1 bathroom
- Large family room
- Situated on 40 acres of land
- Fixer upper in need of roof and siding
- Deck off of living room
- 1 Water Well—not used for potable water
- Central air, electric heat
- Taxes: estimated \$1,100
- Heirs in the process of getting together to clean out basement and acreage