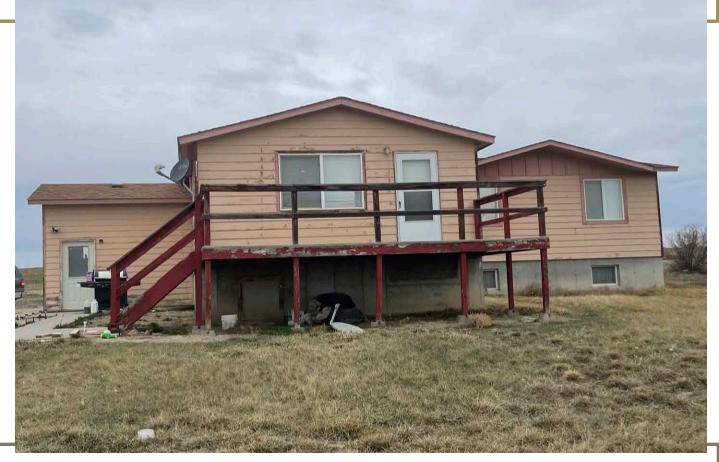

## **DESCRIPTION**

- 1636 sq. ft. main floor, 1056 sq. ft. unfinished basement, and enclosed mudroom entry
- 3 bedrooms and 1 bathroom
- Large family room
- Situated on 40 acres of land
- Fixer upper in need of roof and siding
- Deck off of living room
- 1 Water Well—not used for potable water
- Central air, electric heat
- Taxes: estimated \$1,100
- Heirs in the process of getting together to clean out basement and acreage