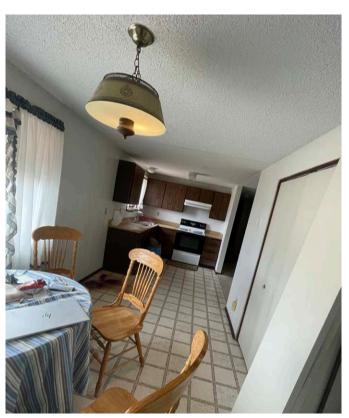

## **DESCRIPTION**

- 1636 sq. ft. main floor, 1056 sq. ft. unfinished basement, and enclosed mudroom entry
- 3 bedrooms and 1 bathroom
- Large family room
- Situated on 40 acres of land
- Fixer upper in need of roof and siding
- Deck off of living room
- 1 Water Well—not used for potable water
- Central air, electric heat
- Taxes: estimated \$1,100
- Heirs in the process of getting together to clean out basement and acreage