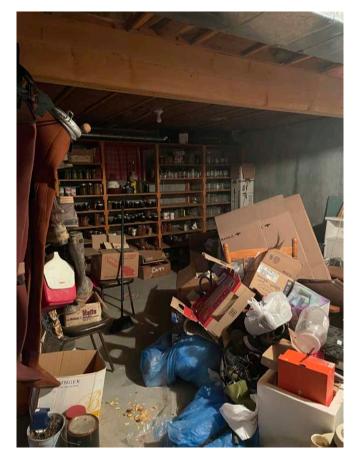

## **DESCRIPTION**

- 1636 sq. ft. main floor, 1056 sq. ft. unfinished basement, and enclosed mudroom entry
- 3 bedrooms and 1 bathroom
- Large family room
- Situated on 40 acres of land
- Fixer upper in need of roof and siding
- Deck off of living room
- 1 Water Well—not used for potable water
- Central air, electric heat
- Taxes: estimated \$1,100
- Heirs in the process of getting together to clean out basement and acreage