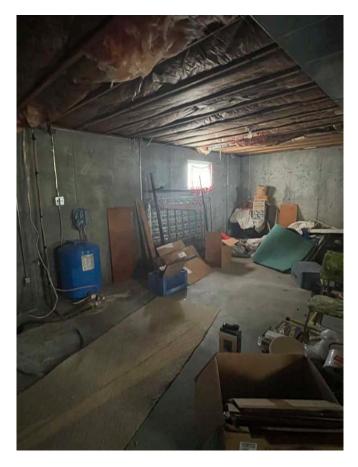

## **DESCRIPTION**

- 1636 sq. ft. main floor, 1056 sq. ft. unfinished basement, and enclosed mudroom entry
- 3 bedrooms and 1 bathroom
- Large family room
- Situated on 40 acres of land
- Fixer upper in need of roof and siding
- Deck off of living room
- 1 Water Well—not used for potable water
- Central air, electric heat
- Taxes: estimated \$1,100
- Heirs in the process of getting together to clean out basement and acreage