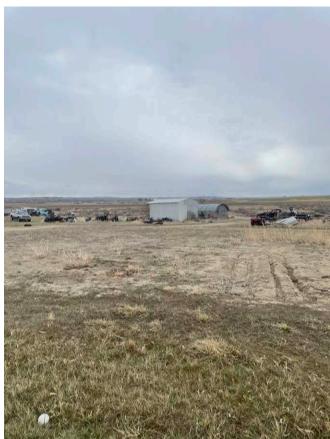

## **DESCRIPTION**

- 1636 sq. ft. main floor, 1056 sq. ft. unfinished basement, and enclosed mudroom entry
- 3 bedrooms and 1 bathroom
- Large family room
- Situated on 40 acres of land
- Fixer upper in need of roof and siding
- Deck off of living room
- 1 Water Well—not used for potable water
- Central air, electric heat
- Taxes: estimated \$1,100
- Heirs in the process of getting together to clean out basement and acreage