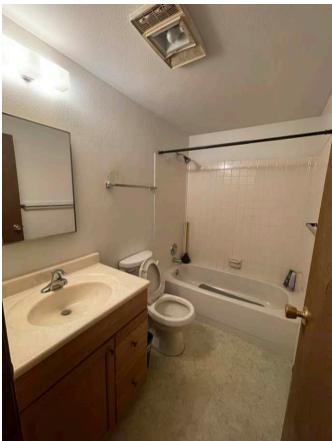

## **DESCRIPTION**

- 1636 sq. ft. main floor, 1056 sq. ft. unfinished basement, and enclosed mudroom entry
- 3 bedrooms and 1 bathroom
- Large family room
- Situated on 40 acres of land
- Fixer upper in need of roof and siding
- Deck off of living room
- 1 Water Well—not used for potable water
- Central air, electric heat
- Taxes: estimated \$1,100
- Heirs in the process of getting together to clean out basement and acreage