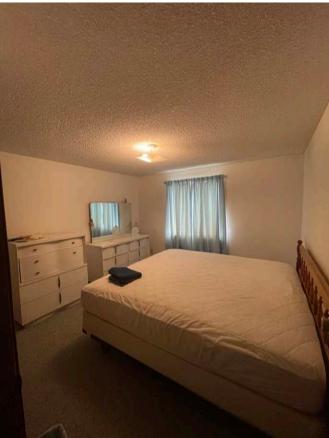

## **DESCRIPTION**

- 1636 sq. ft. main floor, 1056 sq. ft. unfinished basement, and enclosed mudroom entry
- 3 bedrooms and 1 bathroom
- Large family room
- Situated on 40 acres of land
- Fixer upper in need of roof and siding
- Deck off of living room
- 1 Water Well—not used for potable water
- Central air, electric heat
- Taxes: estimated \$1,100
- Heirs in the process of getting together to clean out basement and acreage