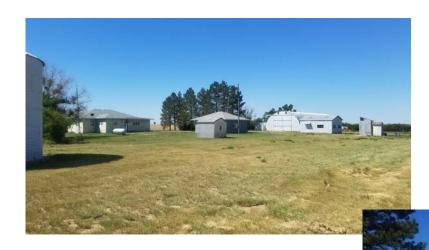

#### **DESCRIPTION—MUST SEE!!**

- 23 +/- acres located in Chouteau County near Carter, MT.
- Improvements consist of:
  - o Residential Home: Built in 1952, 1,536 sq. ft. on the first level with 3 bedrooms and 1 full bath, 1,263 sq. ft. partially finished basement with 2 bedrooms, new roof and gutters.
  - o 2 Car Garage (detached): 24' x 24'
  - o Quonset: 36' x 100'
  - o Grain bins (estimated 33,000-bushel capacity)
    - 1 Steel Bin: 1,000 bu.
    - 5 Steel Bins: 3,300 bu./bin
    - 2 Steel Bins: 2.700 bu./bin
    - 1 Steel Bin: 4,400 bu.
    - 1 Steel Bins: 5,900 bu./bin
  - o Shop: 20' x 24'
- In the Carter Chouteau Co. Water Dist.
- High speed internet.
- Septic system (new in 2017).
- Est. Taxes: \$1,223
- Elevation: 3,210'
- Security cameras in use.