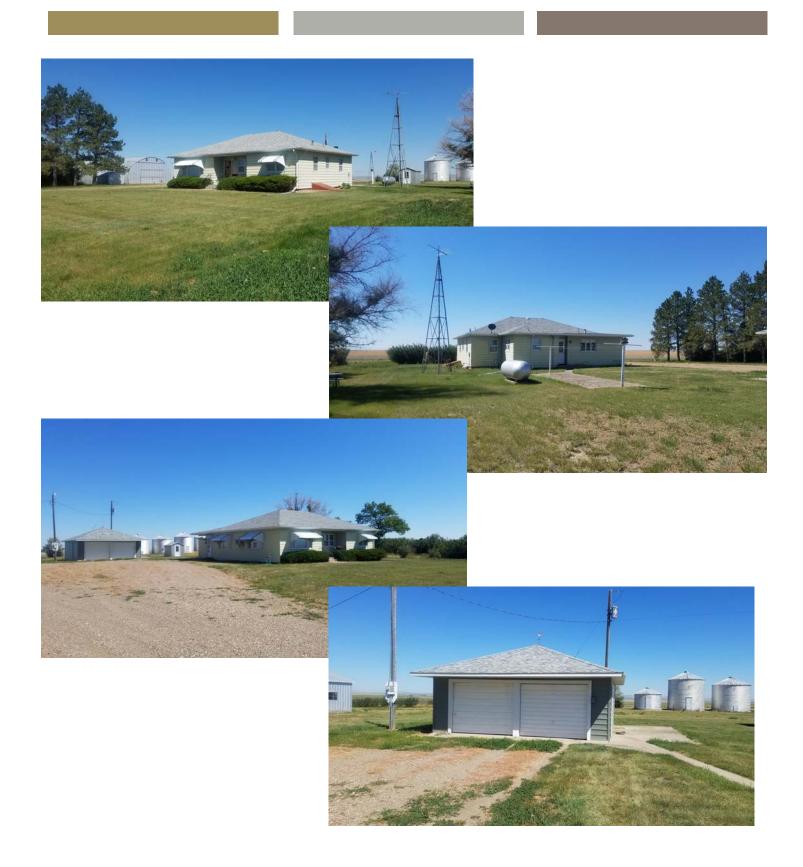

#### **DESCRIPTION—MUST SEE!!**

- 23 +/- acres located in Chouteau County near Carter, MT.
- Improvements consist of:
  - o Residential Home: Built in 1952, 1,536 sq. ft. on the first level with 3 bedrooms and 1 full bath, 1,263 sq. ft. partially finished basement with 2 bedrooms, new roof and gutters.
  - o 2 Car Garage (detached): 24' x 24'
  - o Quonset: 36' x 100'
  - o Grain bins (estimated 33,000-bushel capacity)
    - 1 Steel Bin: 1,000 bu.
    - 5 Steel Bins: 3,300 bu./bin
    - 2 Steel Bins: 2.700 bu./bin
    - 1 Steel Bin: 4,400 bu.
    - 1 Steel Bins: 5,900 bu./bin
  - o Shop: 20' x 24'
- In the Carter Chouteau Co. Water Dist.
- High speed internet.
- Septic system (new in 2017).
- Est. Taxes: \$1,223
- Elevation: 3,210'
- Security cameras in use.