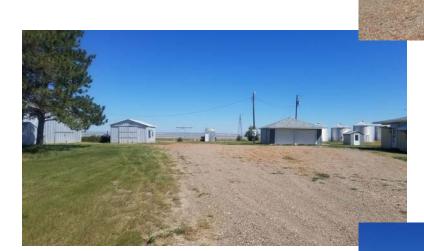

#### **DESCRIPTION—MUST SEE!!**

- 23 +/- acres located in Chouteau County near Carter, MT.
- Improvements consist of:
  - o Residential Home: Built in 1952, 1,536 sq. ft. on the first level with 3 bedrooms and 1 full bath, 1,263 sq. ft. partially finished basement with 2 bedrooms, new roof and gutters.
  - o 2 Car Garage (detached): 24' x 24'
  - o Quonset: 36' x 100'
  - o Grain bins (estimated 33,000-bushel capacity)
    - 1 Steel Bin: 1,000 bu.
    - 5 Steel Bins: 3,300 bu./bin
    - 2 Steel Bins: 2.700 bu./bin
    - 1 Steel Bin: 4,400 bu.
    - 1 Steel Bins: 5,900 bu./bin
  - o Shop: 20' x 24'
- In the Carter Chouteau Co. Water Dist.
- High speed internet.
- Septic system (new in 2017).
- Est. Taxes: \$1,223
- Elevation: 3,210'
- Security cameras in use.

## Chouteau Co. Farmstead

23 +/- Acres