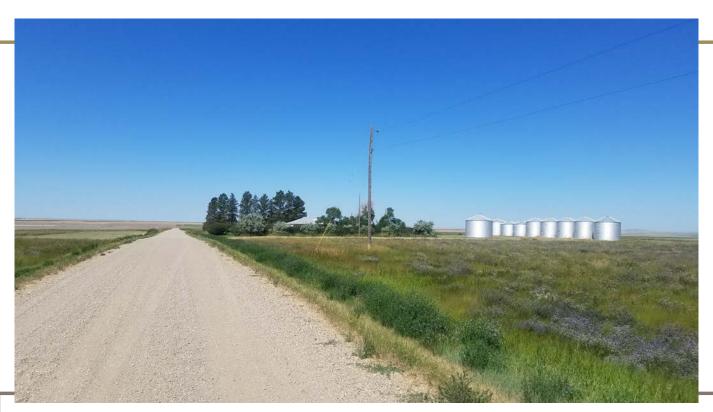

#### **DESCRIPTION—MUST SEE!!**

- 23 +/- acres located in Chouteau County near Carter, MT.
- Improvements consist of:
  - o Residential Home: Built in 1952, 1,536 sq. ft. on the first level with 3 bedrooms and 1 full bath, 1,263 sq. ft. partially finished basement with 2 bedrooms, new roof and gutters.
  - o 2 Car Garage (detached): 24' x 24'
  - o Quonset: 36' x 100'
  - o Grain bins (estimated 33,000-bushel capacity)
    - 1 Steel Bin: 1,000 bu.
    - 5 Steel Bins: 3,300 bu./bin
    - 2 Steel Bins: 2.700 bu./bin
    - 1 Steel Bin: 4,400 bu.
    - 1 Steel Bins: 5,900 bu./bin
  - o Shop: 20' x 24'
- In the Carter Chouteau Co. Water Dist.
- High speed internet.
- Septic system (new in 2017).
- Est. Taxes: \$1,223
- Elevation: 3,210'
- Security cameras in use.

## Chouteau Co. Farmstead

23 +/- Acres