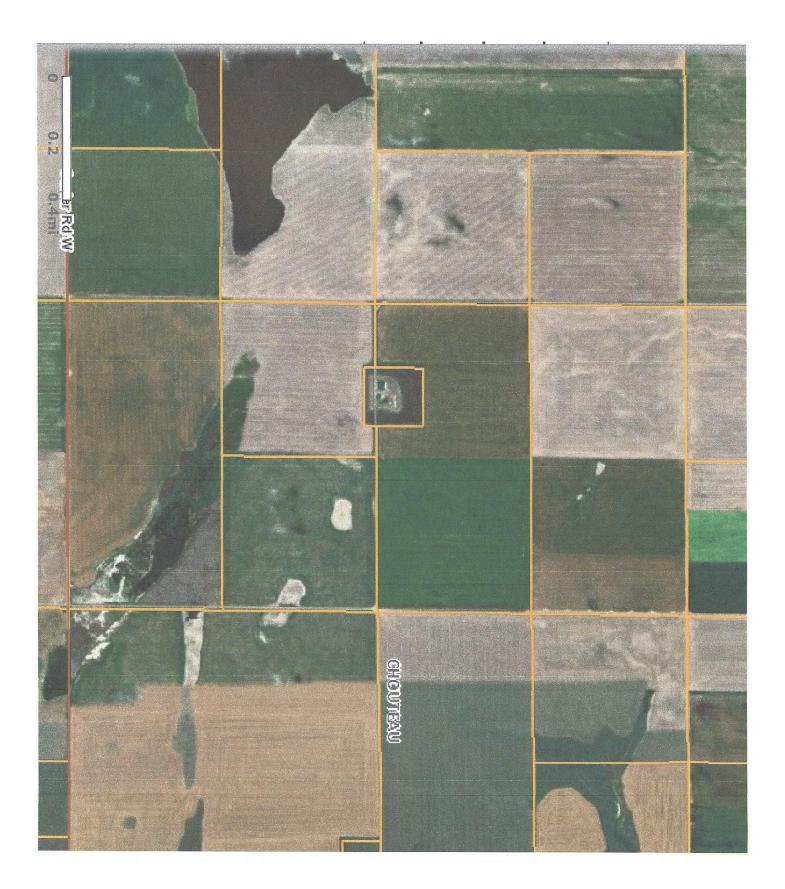

#### **DESCRIPTION—MUST SEE!!**

- 23 +/- acres located in Chouteau County near Carter, MT.
- Improvements consist of:
  - o Residential Home: Built in 1952, 1,536 sq. ft. on the first level with 3 bedrooms and 1 full bath, 1,263 sq. ft. partially finished basement with 2 bedrooms, new roof and gutters.
  - o 2 Car Garage (detached): 24' x 24'
  - o Quonset: 36' x 100'
  - o Grain bins (estimated 33,000-bushel capacity)
    - 1 Steel Bin: 1,000 bu.
    - 5 Steel Bins: 3,300 bu./bin
    - 2 Steel Bins: 2.700 bu./bin
    - 1 Steel Bin: 4,400 bu.
    - 1 Steel Bins: 5,900 bu./bin
  - o Shop: 20' x 24'
- In the Carter Chouteau Co. Water Dist.
- High speed internet.
- Septic system (new in 2017).
- Est. Taxes: \$1,223
- Elevation: 3,210'
- Security cameras in use.

## Chouteau Co. Farmstead

23 +/- Acres