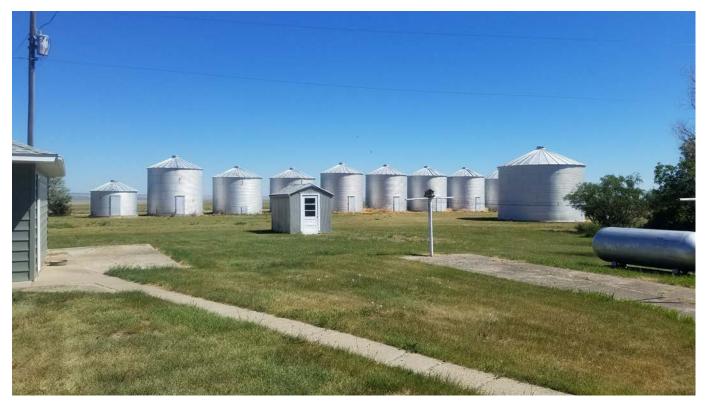

#### **DESCRIPTION—MUST SEE!!**

- 23 +/- acres located in Chouteau County near Carter, MT.
- Improvements consist of:
  - o Residential Home: Built in 1952, 1,536 sq. ft. on the first level with 3 bedrooms and 1 full bath, 1,263 sq. ft. partially finished basement with 2 bedrooms, new roof and gutters.
  - o 2 Car Garage (detached): 24' x 24'
  - o Quonset: 36' x 100'
  - o Grain bins (estimated 33,000-bushel capacity)
    - 1 Steel Bin: 1,000 bu.
    - 5 Steel Bins: 3,300 bu./bin
    - 2 Steel Bins: 2.700 bu./bin
    - 1 Steel Bin: 4,400 bu.
    - 1 Steel Bins: 5,900 bu./bin
  - o Shop: 20' x 24'
- In the Carter Chouteau Co. Water Dist.
- High speed internet.
- Septic system (new in 2017).
- Est. Taxes: \$1,223
- Elevation: 3,210'
- Security cameras in use.