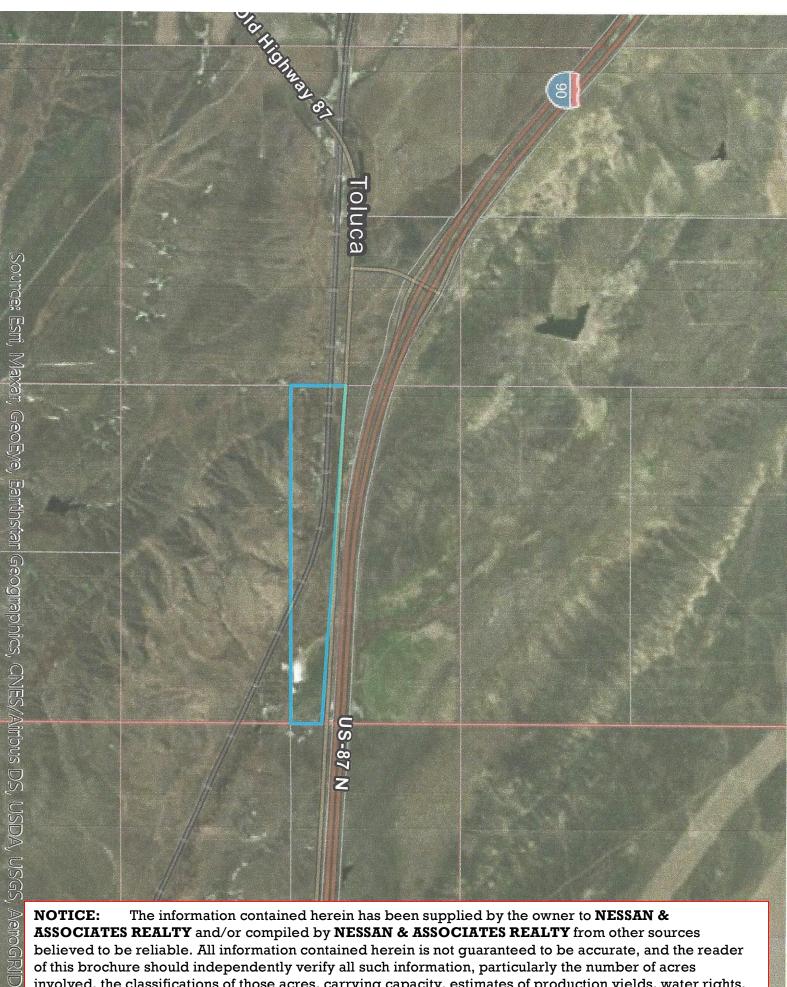

## DESCRIPTION

- Total Acres: 82+/-
- 25 acres tillable
- Property currently in grass
- Property suitable for livestock
- Perfect property for mobile or manufactured home
- Power: Available
- Elevation: 3,196 feet
- Taxes: TBD
- Easy commute to Billings and Hardin
- Property close to Exit 484 on I-90
- Location: 14 miles west of Hardin on Old Highway 87 East
- **Directions:** From Billings, travel 32 miles East on I-90, take Exit 484, travel 1/8 of a mile to Old Highway 87, then go East one mile—property is on South side of Old Highway 87, look for sign
- BNSF railroad passes through property
- Bighorn County Treasurer's Office may require C.O.S.
- Time to be allotted to remove seller's personal property (if any)