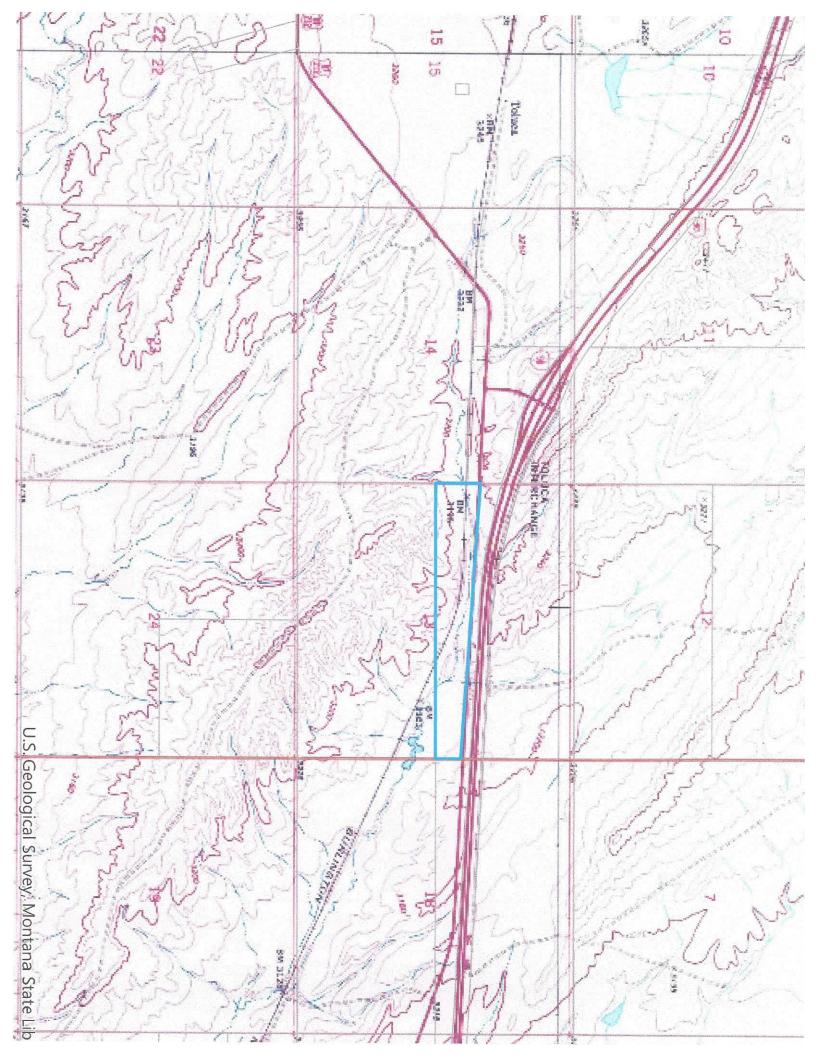

## DESCRIPTION

- Total Acres: 82+/-
- 25 acres tillable
- Property currently in grass
- Property suitable for livestock
- Perfect property for mobile or manufactured home
- Power: Available
- Elevation: 3,196 feet
- Taxes: TBD
- Easy commute to Billings and Hardin
- Property close to Exit 484 on I-90
- Location: 14 miles west of Hardin on Old Highway 87 East
- **Directions:** From Billings, travel 32 miles East on I-90, take Exit 484, travel 1/8 of a mile to Old Highway 87, then go East one mile—property is on South side of Old Highway 87, look for sign
- BNSF railroad passes through property
- Bighorn County Treasurer's Office may require C.O.S.
- Time to be allotted to remove seller's personal property (if any)