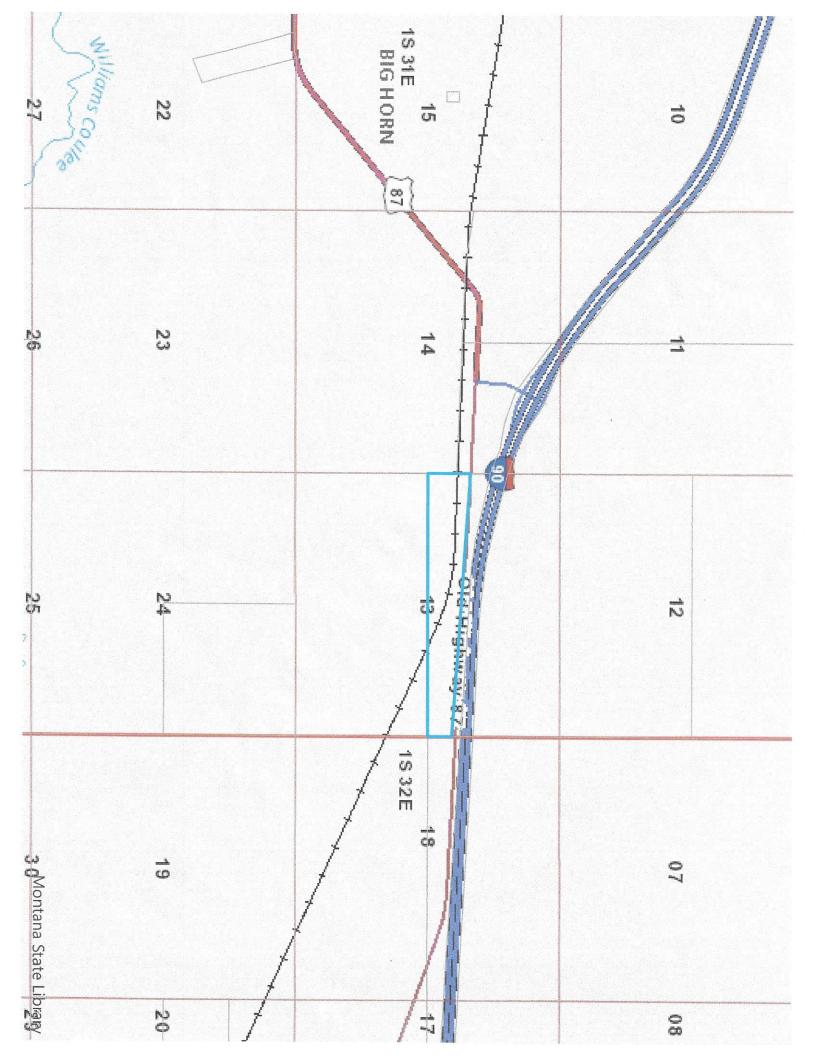

## DESCRIPTION

- Total Acres: 82+/-
- 25 acres tillable
- Property currently in grass
- Property suitable for livestock
- Perfect property for mobile or manufactured home
- Power: Available
- Elevation: 3,196 feet
- Taxes: TBD
- Easy commute to Billings and Hardin
- Property close to Exit 484 on I-90
- Location: 14 miles west of Hardin on Old Highway 87 East
- **Directions:** From Billings, travel 32 miles East on I-90, take Exit 484, travel 1/8 of a mile to Old Highway 87, then go East one mile—property is on South side of Old Highway 87, look for sign
- BNSF railroad passes through property
- Bighorn County Treasurer's Office may require C.O.S.
- Time to be allotted to remove seller's personal property (if any)