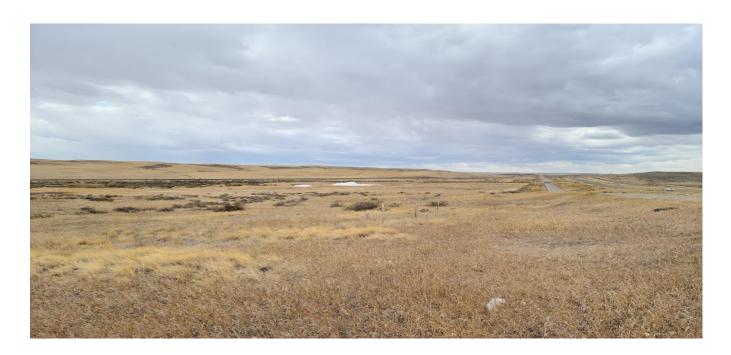

## DESCRIPTION

- Total Acres: 82+/-
- 25 acres tillable
- Property currently in grass
- Property suitable for livestock
- Perfect property for mobile or manufactured home
- Power: Available
- Elevation: 3,196 feet
- Taxes: TBD
- Easy commute to Billings and Hardin
- Property close to Exit 484 on I-90
- Location: 14 miles west of Hardin on Old Highway 87 East
- **Directions:** From Billings, travel 32 miles East on I-90, take Exit 484, travel 1/8 of a mile to Old Highway 87, then go East one mile—property is on South side of Old Highway 87, look for sign
- BNSF railroad passes through property
- Bighorn County Treasurer's Office may require C.O.S.
- Time to be allotted to remove seller's personal property (if any)