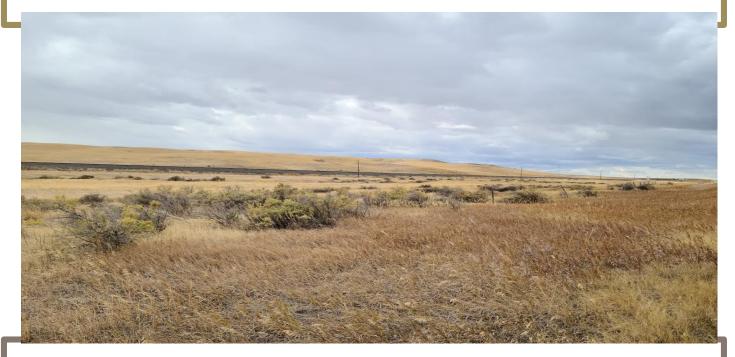

## DESCRIPTION

- Total Acres: 82+/-
- 25 acres tillable
- Property currently in grass
- Property suitable for livestock
- Perfect property for mobile or manufactured home
- Power: Available
- Elevation: 3,196 feet
- Taxes: TBD
- Easy commute to Billings and Hardin
- Property close to Exit 484 on I-90
- Location: 14 miles west of Hardin on Old Highway 87 East
- **Directions:** From Billings, travel 32 miles East on I-90, take Exit 484, travel 1/8 of a mile to Old Highway 87, then go East one mile—property is on South side of Old Highway 87, look for sign
- BNSF railroad passes through property
- Bighorn County Treasurer's Office may require C.O.S.
- Time to be allotted to remove seller's personal property (if any)