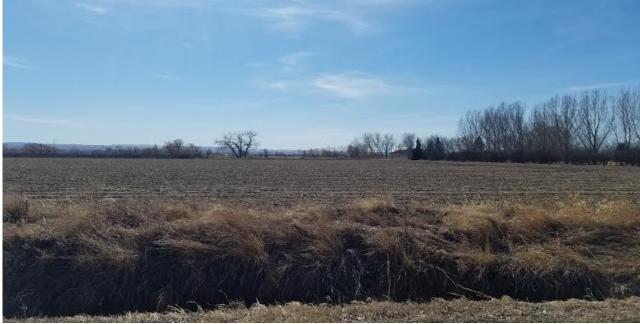

#### **Great Development Potential!**

- <u>24.5+/- acres</u> of land on SW corner of Hesper Rd. and South 64<sup>th</sup> St. West.
- Subject to final county approval of Tract 1 A C.O.S.
   3753 (Tract 1 B not included).
- **<u>Utilities</u>**: in close proximity.
- **Est. taxes**: TBD
- <u>**Terms</u>**: Cash/New Loan</u>
- Land is in close proximity to highly sought after Elder
   Grove School District.
- One parcel is directly **South** of Elder Grove School.

- Parcels subject to survey
   minor plat.
- Land appears to have an adequate amount of water available for development of wells (further testing needed).
- Most of the land is currently farmed and relatively level for • easy development.
- Crop not included in purchase price.
- Per acre price: \$25,000
- **Zone:** rural/agricultural