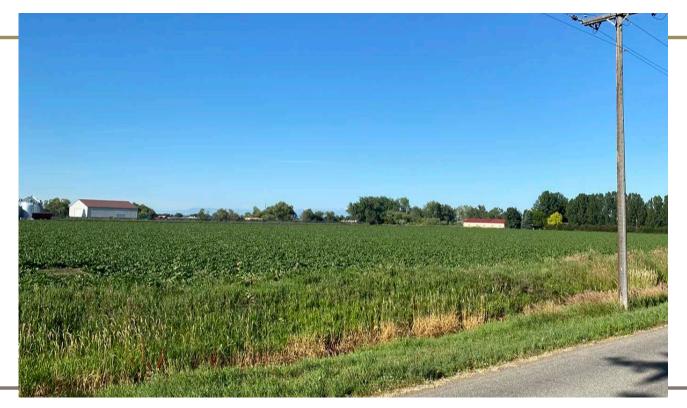

### North Kinsfather Property Purchase Price: \$612,500.00 Total Acres: 24.5 +/-

#### **Great Development Potential!**

- <u>24.5+/- acres</u> of land on SW corner of Hesper Rd. and South 64<sup>th</sup> St. West.
- Subject to final county approval of Tract 1 A C.O.S.
   3753 (Tract 1 B not included).
- **<u>Utilities</u>**: in close proximity.
- **Est. taxes**: TBD
- <u>**Terms</u>**: Cash/New Loan</u>
- Land is in close proximity to highly sought after Elder
   Grove School District.
- One parcel is directly **South** of Elder Grove School.

- Parcels subject to survey
   minor plat.
- Land appears to have an adequate amount of water available for development of wells (further testing needed).
- Most of the land is currently farmed and relatively level for • easy development.
- Crop not included in purchase price.
- Per acre price: \$25,000
- **Zone:** rural/agricultural

- Walking distance to Elder
   Grove School (K-6 with 7<sup>th</sup> and 8<sup>th</sup> grade middle school set to open Fall 2020).
- Proportionate share of Big
   Ditch water to go with each
   parcel
- <u>Directions:</u> From Billings, go
  West on Hesper Rd. to S. 64<sup>th</sup> St.
  West. Property is located in
  South West corner of Hesper
  Rd. and South 64<sup>th</sup> West, and
  along S. 64<sup>th</sup> West (on West
  side of road, watch for signs)
  (farmstead not included).