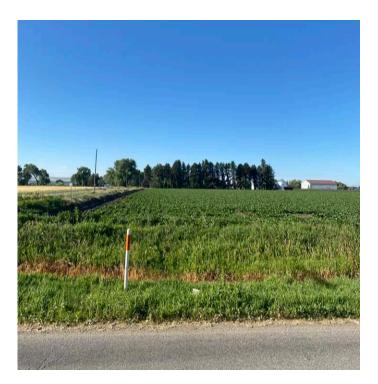

### North Kinsfather Property Purchase Price: \$612,500.00 Total Acres: 24.5 +/-

#### **Great Development Potential!**

- <u>24.5+/- acres</u> of land on SW corner of Hesper Rd. and South 64<sup>th</sup> St. West.
- Subject to final county approval of Tract 1 A C.O.S.
   3753 (Tract 1 B not included).
- **<u>Utilities</u>**: in close proximity.
- **Est. taxes**: TBD
- <u>**Terms</u>**: Cash/New Loan</u>
- Land is in close proximity to highly sought after Elder
   Grove School District.
- One parcel is directly **South** of Elder Grove School.

- Parcels subject to survey
   minor plat.
- Land appears to have an adequate amount of water available for development of wells (further testing needed).
- Most of the land is currently farmed and relatively level for • easy development.
- Crop not included in purchase price.
- Per acre price: \$25,000
- **Zone:** rural/agricultural

- Walking distance to Elder
   Grove School (K-6 with 7<sup>th</sup> and 8<sup>th</sup> grade middle school set to open Fall 2020).
- Proportionate share of Big
   Ditch water to go with each
   parcel
- <u>Directions:</u> From Billings, go
  West on Hesper Rd. to S. 64<sup>th</sup> St.
  West. Property is located in
  South West corner of Hesper
  Rd. and South 64<sup>th</sup> West, and
  along S. 64<sup>th</sup> West (on West
  side of road, watch for signs)
  (farmstead not included).