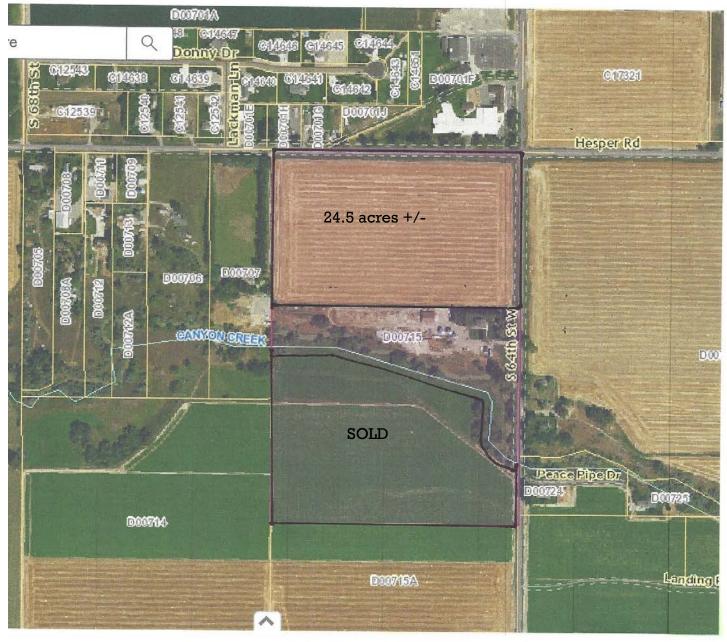

### North Kinsfather Property Purchase Price: \$612,500.00 Total Acres: 24.5 +/-

#### **Great Development Potential!**

- <u>24.5+/- acres</u> of land on SW corner of Hesper Rd. and South 64<sup>th</sup> St. West.
- Subject to final county approval of Tract 1 A C.O.S.
   3753 (Tract 1 B not included).
- **<u>Utilities</u>**: in close proximity.
- **Est. taxes**: TBD
- <u>**Terms</u>**: Cash/New Loan</u>
- Land is in close proximity to highly sought after Elder
   Grove School District.
- One parcel is directly **South** of Elder Grove School.

- Walking distance to Elder
   Grove School (K-6 with 7<sup>th</sup> and 8<sup>th</sup> grade middle school set to open Fall 2020).
- Proportionate share of Big
   Ditch water to go with each
   parcel
- <u>Directions:</u> From Billings, go
  West on Hesper Rd. to S. 64<sup>th</sup> St.
  West. Property is located in
  South West corner of Hesper
  Rd. and South 64<sup>th</sup> West, and
  along S. 64<sup>th</sup> West (on West
  side of road, watch for signs)
  (farmstead not included).