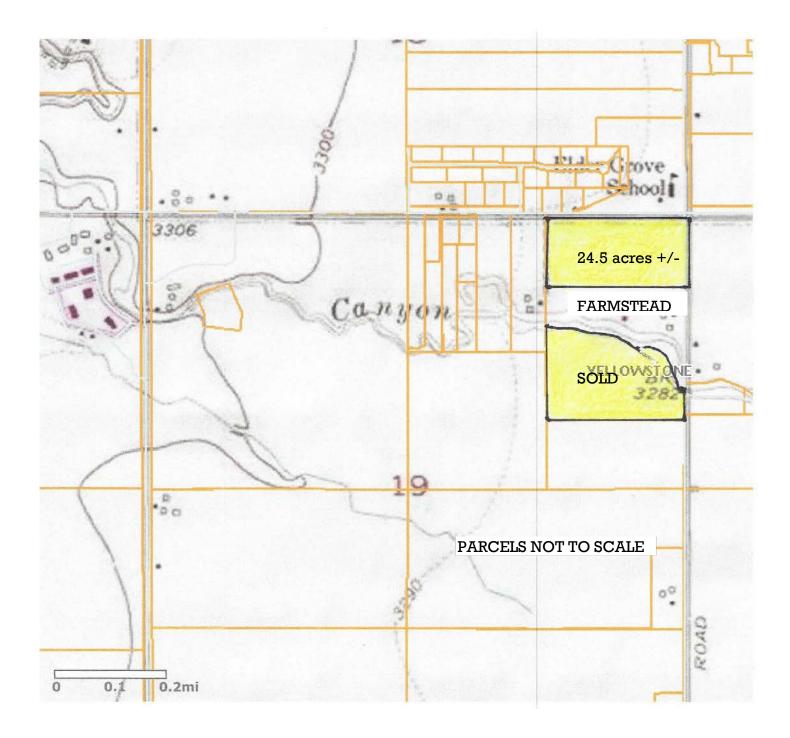

### North Kinsfather Property Purchase Price: \$612,500.00 Total Acres: 24.5 +/-

#### **Great Development Potential!**

- <u>24.5+/- acres</u> of land on SW corner of Hesper Rd. and South 64<sup>th</sup> St. West.
- Subject to final county approval of Tract 1 A C.O.S.
   3753 (Tract 1 B not included).
- **<u>Utilities</u>**: in close proximity.
- **Est. taxes**: TBD
- <u>**Terms</u>**: Cash/New Loan</u>
- Land is in close proximity to highly sought after Elder
   Grove School District.
- One parcel is directly **South** of Elder Grove School.

- Parcels subject to survey
   minor plat.
- Land appears to have an adequate amount of water available for development of wells (further testing needed).
- Most of the land is currently farmed and relatively level for • easy development.
- Crop not included in purchase price.
- Per acre price: \$25,000
- **Zone:** rural/agricultural

- Walking distance to Elder
   Grove School (K-6 with 7<sup>th</sup> and 8<sup>th</sup> grade middle school set to open Fall 2020).
- Proportionate share of Big
   Ditch water to go with each
   parcel
- <u>Directions:</u> From Billings, go
  West on Hesper Rd. to S. 64<sup>th</sup> St.
  West. Property is located in
  South West corner of Hesper
  Rd. and South 64<sup>th</sup> West, and
  along S. 64<sup>th</sup> West (on West
  side of road, watch for signs)
  (farmstead not included).

# North Kinsfather Property Billings, Montana 59106