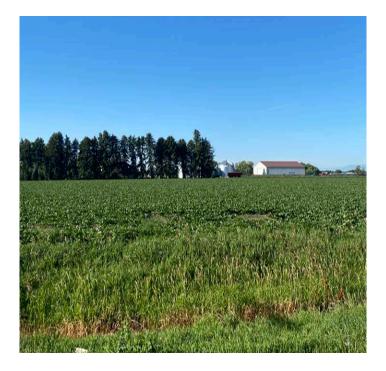

r plat.
- Land appears to have an adequate amount of water available for development of wells (further testing needed).
- Most of the land is currently farmed and relatively level for • easy development.
- Crop not included in purchase price.
- Per acre price: \$25,000
- **Zone:** rural/agricultural

- Walking distance to Elder
   Grove School (K-6 with 7<sup>th</sup> and 8<sup>th</sup> grade middle school set to open Fall 2020).
- Proportionate share of Big
   Ditch water to go with each
   parcel
- <u>Directions:</u> From Billings, go
  West on Hesper Rd. to S. 64<sup>th</sup> St.
  West. Property is located in
  South West corner of Hesper
  Rd. and South 64<sup>th</sup> West, and
  along S. 64<sup>th</sup> West (on West
  side of road, watch for signs)
  (farmstead not included).









# North Kinsfather Property Billings, Montana 59106





# North Kinsfather Property Billings, Montana 59106







#### one County

#### Help GIS web page Cemetery gravesite lookup







**NOTICE:** The information contained herein has been supplied by the owner to **NESSAN & ASSOCIATES REALTY** and/or compiled by **NESSAN & ASSOCIATES REALTY** from other sources believed to be reliable. All information contained herein is not guaranteed to be accurate, and the reader of this brochure should independently verify all such information, particularly the number of acres involved, the classifications of those acres, carrying capacity, estimates of production yields, water rights, etc.