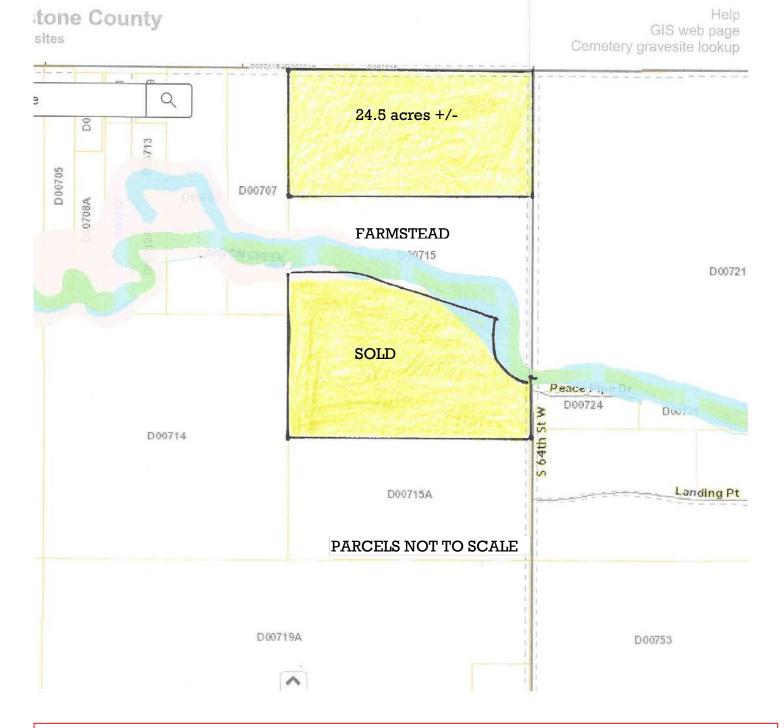

### North Kinsfather Property Purchase Price: \$612,500.00 Total Acres: 24.5 +/-

#### **Great Development Potential!**

- <u>24.5+/- acres</u> of land on SW corner of Hesper Rd. and South 64<sup>th</sup> St. West.
- Subject to final county approval of Tract 1 A C.O.S.
   3753 (Tract 1 B not included).
- **<u>Utilities</u>**: in close proximity.
- **Est. taxes**: TBD
- <u>**Terms</u>**: Cash/New Loan</u>
- Land is in close proximity to highly sought after Elder
   Grove School District.
- One parcel is directly **South** of Elder Grove School.

- Parcels subject to survey
   minor plat.
- Land appears to have an adequate amount of water available for development of wells (further testing needed).
- Most of the land is currently farmed and relatively level for • easy development.
- Crop not included in purchase price.
- Per acre price: \$25,000
- **Zone:** rural/agricultural

- Walking distance to Elder
   Grove School (K-6 with 7<sup>th</sup> and 8<sup>th</sup> grade middle school set to open Fall 2020).
- Proportionate share of Big
   Ditch water to go with each
   parcel
- <u>Directions:</u> From Billings, go
  West on Hesper Rd. to S. 64<sup>th</sup> St.
  West. Property is located in
  South West corner of Hesper
  Rd. and South 64<sup>th</sup> West, and
  along S. 64<sup>th</sup> West (on West
  side of road, watch for signs)
  (farmstead not included).

# North Kinsfather Property Billings, Montana 59106

#### Help GIS web page Cemetery gravesite lookup

**NOTICE:** The information contained herein has been supplied by the owner to **NESSAN & ASSOCIATES REALTY** and/or compiled by **NESSAN & ASSOCIATES REALTY** from other sources believed to be reliable. All information contained herein is not guaranteed to be accurate, and the reader of this brochure should independently verify all such information, particularly the number of acres involved, the classifications of those acres, carrying capacity, estimates of production yields, water rights, etc.