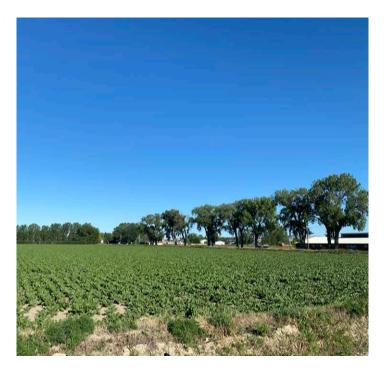

plat.
- Land appears to have an adequate amount of water available for development of wells (further testing needed).
- Most of the land is currently farmed and relatively level for • easy development.
- Crop not included in purchase price.
- Per acre price: \$25,000
- **Zone:** rural/agricultural

- Walking distance to Elder
   Grove School (K-6 with 7<sup>th</sup> and 8<sup>th</sup> grade middle school set to open Fall 2020).
- Proportionate share of Big
   Ditch water to go with each
   parcel
- <u>Directions:</u> From Billings, go
  West on Hesper Rd. to S. 64<sup>th</sup> St.
  West. Property is located in
  South West corner of Hesper
  Rd. and South 64<sup>th</sup> West, and
  along S. 64<sup>th</sup> West (on West
  side of road, watch for signs)
  (farmstead not included).









# North Kinsfather Property Billings, Montana 59106





# North Kinsfather Property Billings, Montana 59106







#### one County

#### Help GIS web page Cemetery gravesite lookup







**NOTICE:** The information contained herein has been supplied by the owner to **NESSAN & ASSOCIATES REALTY** and/or compiled by **NESSAN & ASSOCIATES REALTY** from other sources believed to be reliable. All information contained herein is not guaranteed to be accurate, and the reader of this brochure should independently verify all such information, particularly the number of acres involved, the classifications of those acres, carrying capacity, estimates of production yields, water rights, etc.