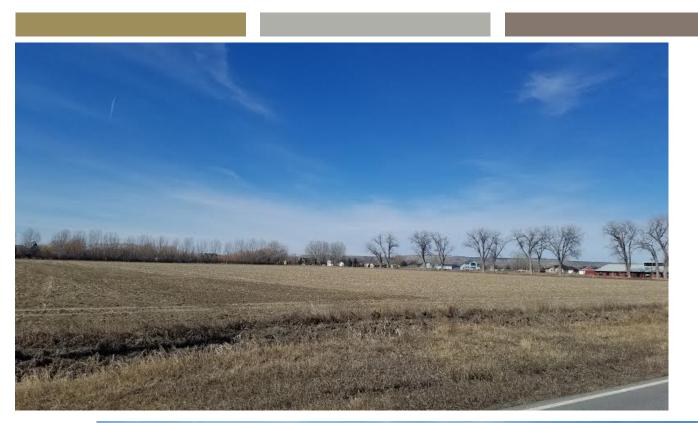

#### **Great Development Potential!**

- <u>24.5+/- acres</u> of land on SW corner of Hesper Rd. and South 64<sup>th</sup> St. West.
- Subject to final county approval of Tract 1 A C.O.S.
   3753 (Tract 1 B not included).
- **<u>Utilities</u>**: in close proximity.
- **Est. taxes**: TBD
- <u>**Terms</u>**: Cash/New Loan</u>
- Land is in close proximity to highly sought after Elder
   Grove School District.
- One parcel is directly **South** of Elder Grove School.

- Walking distance to Elder
   Grove School (K-6 with 7<sup>th</sup> and 8<sup>th</sup> grade middle school set to open Fall 2020).
- Proportionate share of Big
   Ditch water to go with each
   parcel
- <u>Directions:</u> From Billings, go
  West on Hesper Rd. to S. 64<sup>th</sup> St.
  West. Property is located in
  South West corner of Hesper
  Rd. and South 64<sup>th</sup> West, and
  along S. 64<sup>th</sup> West (on West
  side of road, watch for signs)
  (farmstead not included).