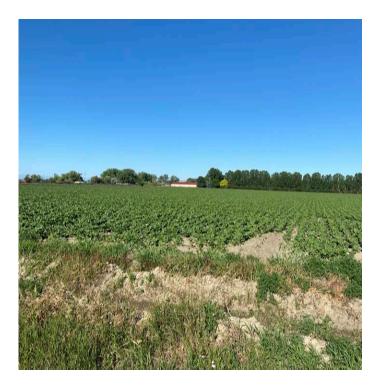

### North Kinsfather Property Purchase Price: \$612,500.00 Total Acres: 24.5 +/-

#### **Great Development Potential!**

- <u>24.5+/- acres</u> of land on SW corner of Hesper Rd. and South 64<sup>th</sup> St. West.
- Subject to final county approval of Tract 1 A C.O.S.
   3753 (Tract 1 B not included).
- **<u>Utilities</u>**: in close proximity.
- **Est. taxes**: TBD
- <u>**Terms</u>**: Cash/New Loan</u>
- Land is in close proximity to highly sought after Elder
   Grove School District.
- One parcel is directly **South** of Elder Grove School.

- Parcels subject to survey
   minor plat.
- Land appears to have an adequate amount of water available for development of wells (further testing needed).
- Most of the land is currently farmed and relatively level for • easy development.
- Crop not included in purchase price.
- Per acre price: \$25,000
- **Zone:** rural/agricultural

- Walking distance to Elder
   Grove School (K-6 with 7<sup>th</sup> and 8<sup>th</sup> grade middle school set to open Fall 2020).
- Proportionate share of Big
   Ditch water to go with each
   parcel
- <u>Directions:</u> From Billings, go
  West on Hesper Rd. to S. 64<sup>th</sup> St.
  West. Property is located in
  South West corner of Hesper
  Rd. and South 64<sup>th</sup> West, and
  along S. 64<sup>th</sup> West (on West
  side of road, watch for signs)
  (farmstead not included).