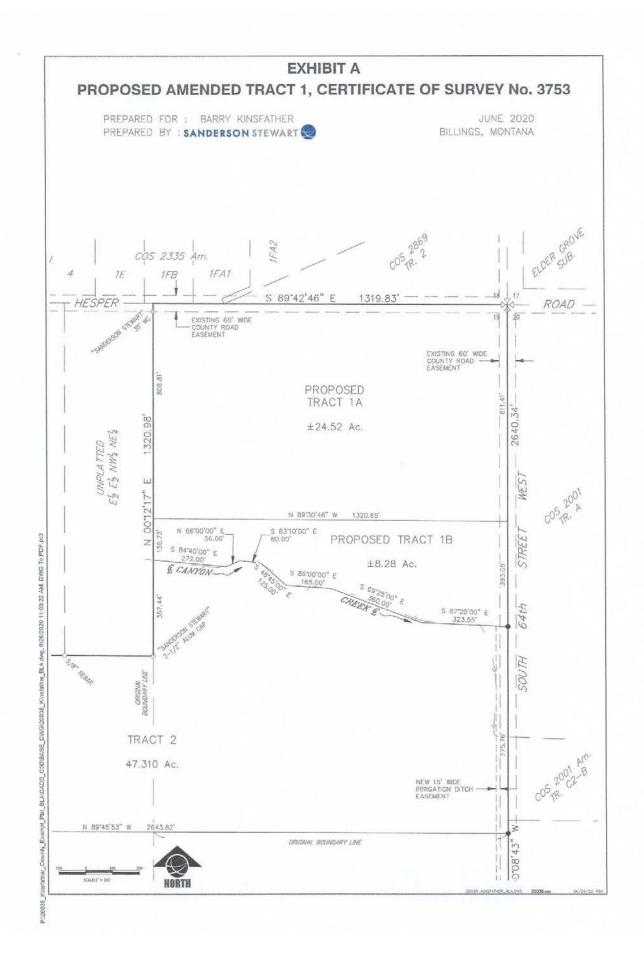

#### **Great Development Potential!**

- <u>24.5+/- acres</u> of land on SW corner of Hesper Rd. and South 64<sup>th</sup> St. West.
- Subject to final county approval of Tract 1 A C.O.S.
   3753 (Tract 1 B not included).
- **<u>Utilities</u>**: in close proximity.
- **Est. taxes**: TBD
- <u>**Terms</u>**: Cash/New Loan</u>
- Land is in close proximity to highly sought after Elder
   Grove School District.
- One parcel is directly **South** of Elder Grove School.

- Parcels subject to survey
   minor plat.
- Land appears to have an adequate amount of water available for development of wells (further testing needed).
- Most of the land is currently farmed and relatively level for • easy development.
- Crop not included in purchase price.
- Per acre price: \$25,000
- **Zone:** rural/agricultural